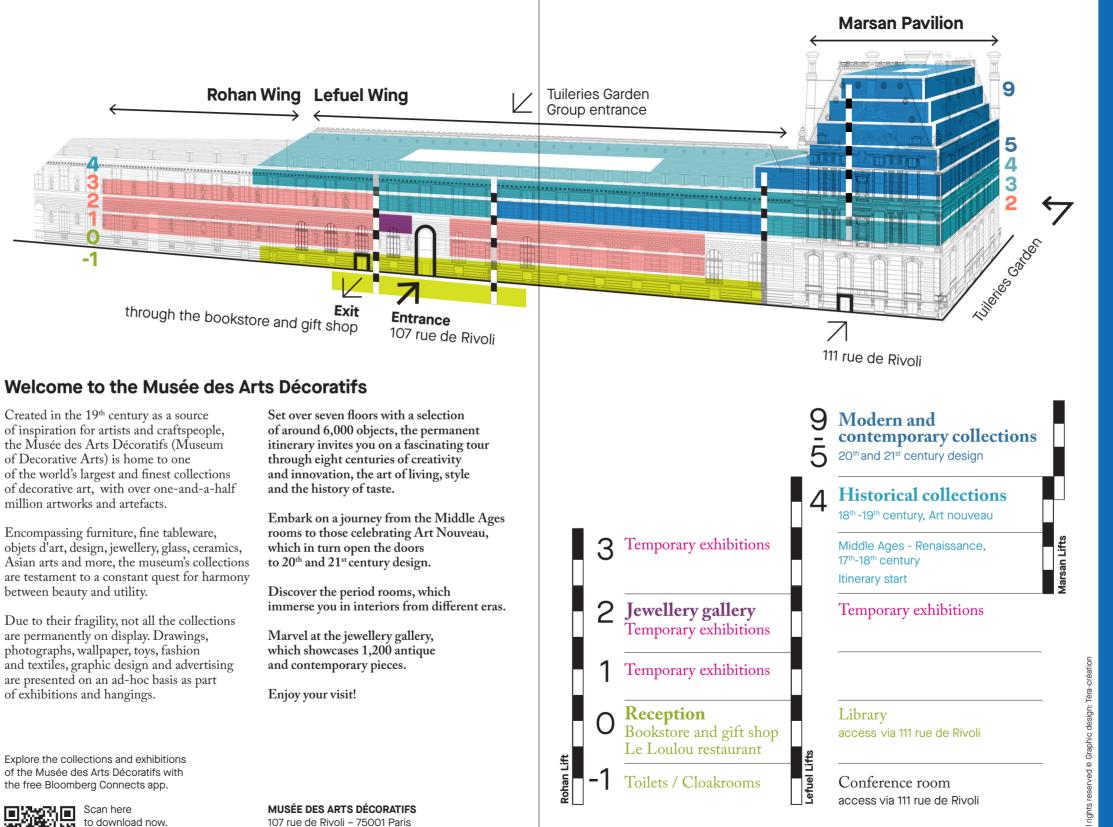

## Welcome to the Musée des Arts Décoratifs

of inspiration for artists and craftspeople, the Musée des Arts Décoratifs (Museum of Decorative Arts) is home to one of the world's largest and finest collections of decorative art, with over one-and-a-half million artworks and artefacts.

Encompassing furniture, fine tableware, objets d'art, design, jewellery, glass, ceramics, Asian arts and more, the museum's collections are testament to a constant quest for harmony between beauty and utility.

Due to their fragility, not all the collections are permanently on display. Drawings, photographs, wallpaper, toys, fashion and textiles, graphic design and advertising are presented on an ad-hoc basis as part of exhibitions and hangings.

of the Musée des Arts Décoratifs with the free Bloomberg Connects app.

to download now. Bloomberg **回阿爾爾 Connects** 

Booking at madparis.fr

Closed on Monday.

Open Tuesday to Sunday from 11 am to 6 pm

Exhibitions open on Thursday evenings until 9 pm.

# museum PLAN

visitor itinerary

Itinerary continues, towards the modern and contemporary collections on level 5

- of V й В
- nce iels fr m
- ğ

R 00

, ples