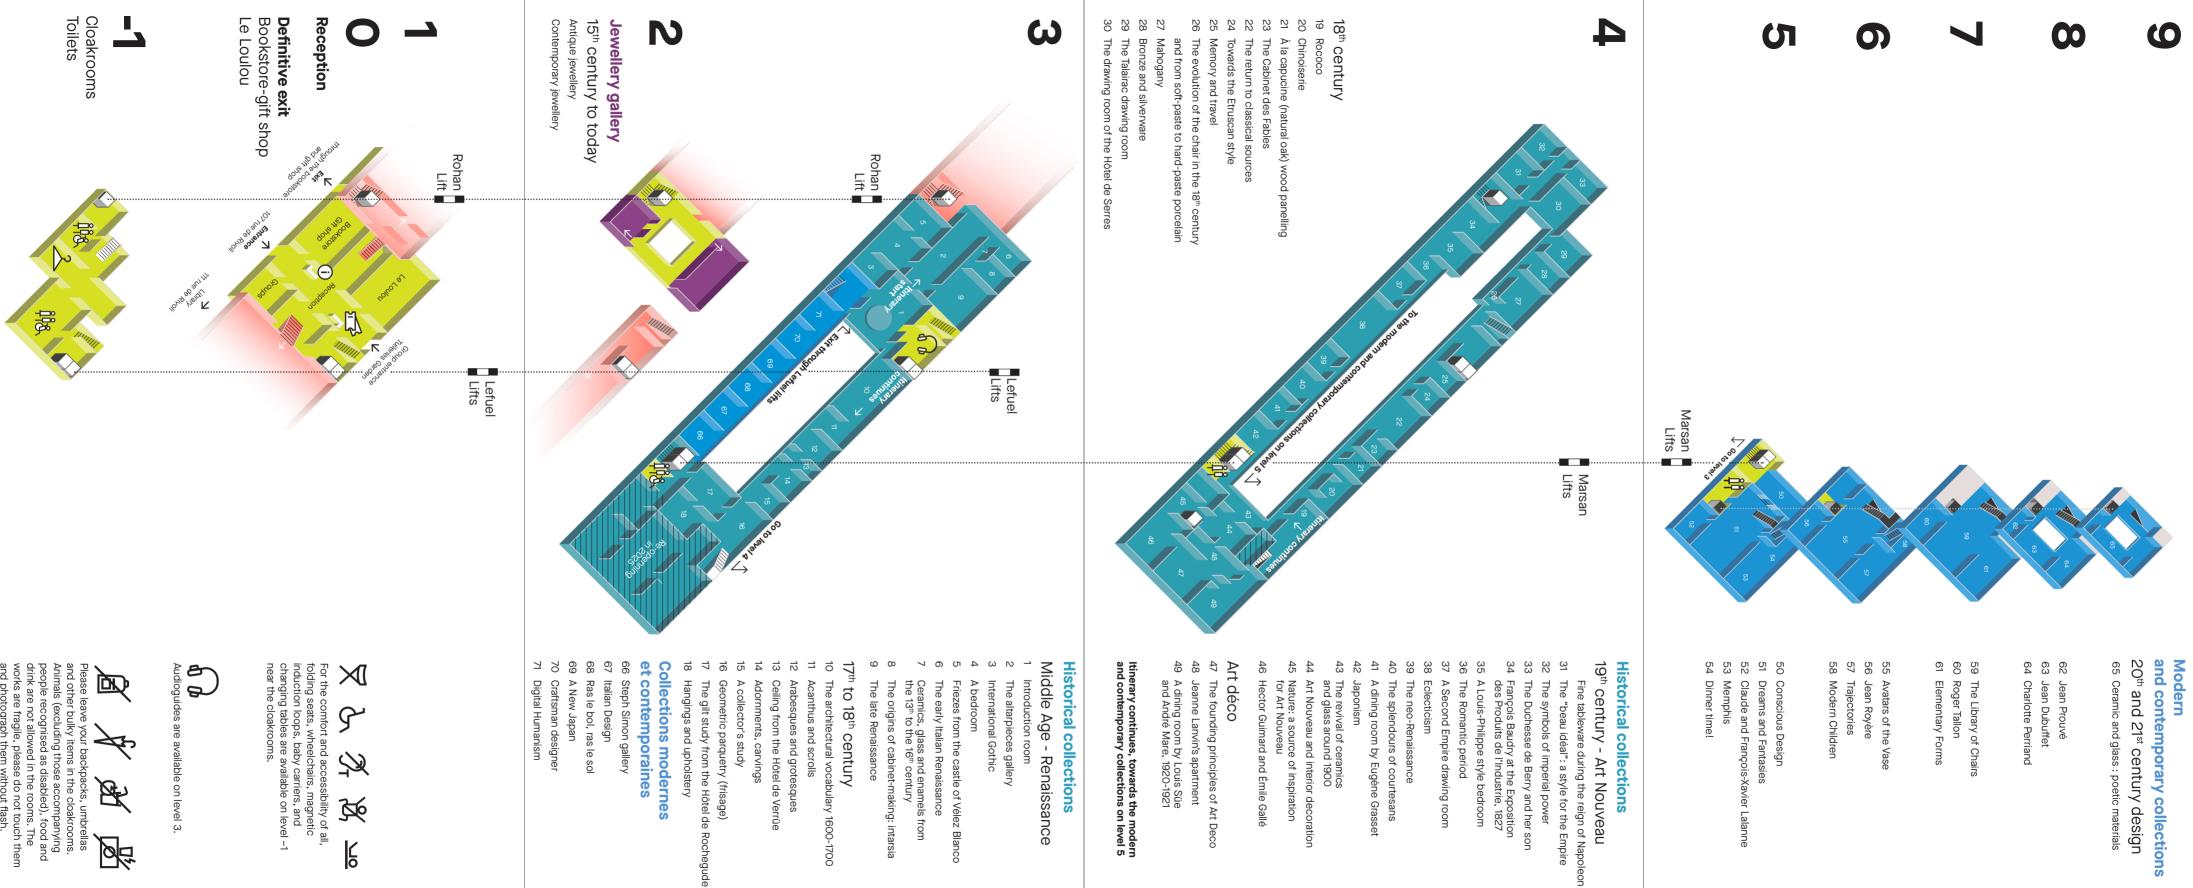

# museum PLAN

visitor itinerary

Itinerary continues, towards the modern and contemporary collections on level 5

- of V й В
- nce iels fr m
- ğ

R 00

, ples

# **Historical collections**

- ng ro

ior dea