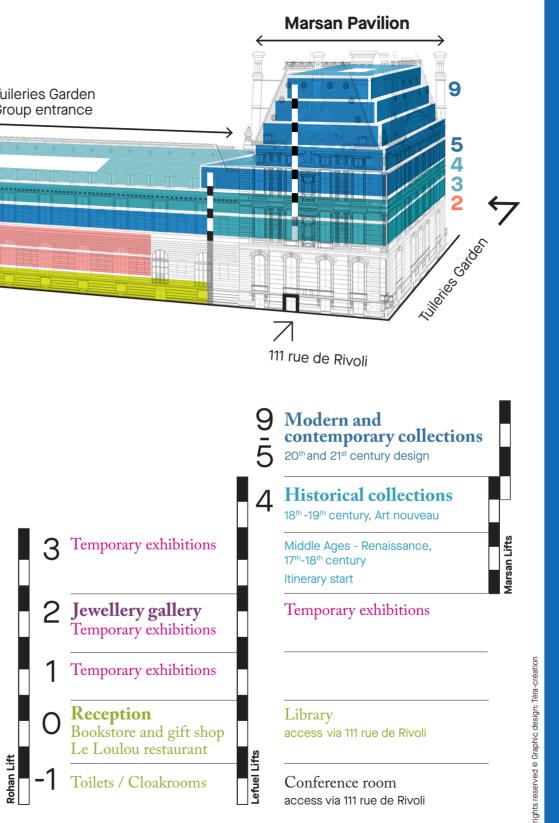

# museum PLAN

visitor itinerary

Itinerary continues, towards the modern and contemporary collections on level 5

- of V й В
- nce iels fr m
- ğ

R 00

, ples

# **Historical collections**

- ng ro

ior dea